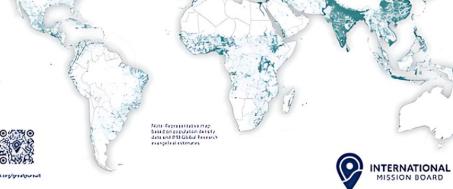

### **WHERE DO PEOPLE NEED TO HEAR THE GOSPEL? EVERYWHERE.**

Each green dot on this map represents 50,000 lost people.

Every day, more than 174,000 of them will die without Jesus Christ as their Savior.

Will you join us in the Great Pursuit of taking the gospel to the lost wherever we find them?

Thank you for giving to the